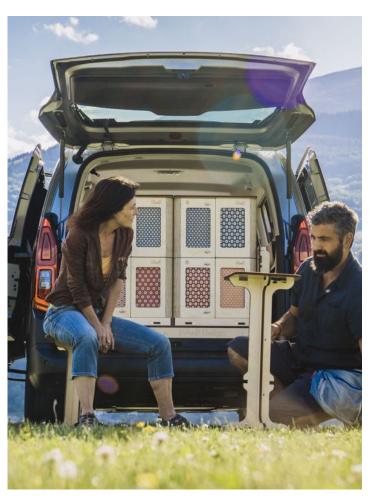

#### Multifunctional furniture modules

#### Indipendent, movable and modular

They allow you to organize your space in a flexible and functional way. Designed to be interchangeable, they are same in shape and versatile in function.

Each module works as a **storage unit**, a **seat**, and has an **extendable surface**; with specific accessories, it can become a **sink**, a **kitchen**, or a **toilet**.

#### **Table-Stool**

#### **Practical and ultra-compact**

**Practical and multifunctional**: it can be used as a **table** or a **stool**, and when stored, it takes up minimal space.

A basic stool is also available, serving as a lower stool.