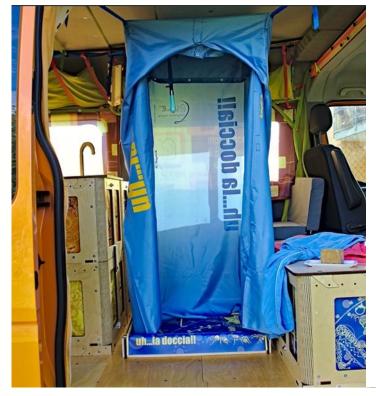

#### **Uh...the shower!**

## You can set it up inside or outside, and when stored, it takes up very little space.

It is entirely contained in its bag, and inside, you'll find all the components foded. **The shower base** in PVC-coated fabric, with sides; **the pump** for draining water into the sink's tank; **the shower tent** with straps and clips to attach it.