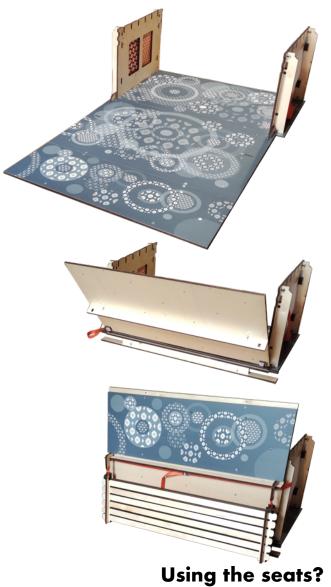

## Smart flooring system The core of the system

The flooring system allows quick and secure attachment of modules anywhere on its surface.

For vehicles with fully foldable seats, it features a **hinged section** that can rotate and adjust to a vertical or horizontal position based on the seat configuration.

The flooring includes two side panels that regulate the perimeter around the wheel arches and serve as part of the bed structure.

Using the seats?
Rotate and place into a vertical position!

Folding the seats?
Rotate and place into a horizontal position!