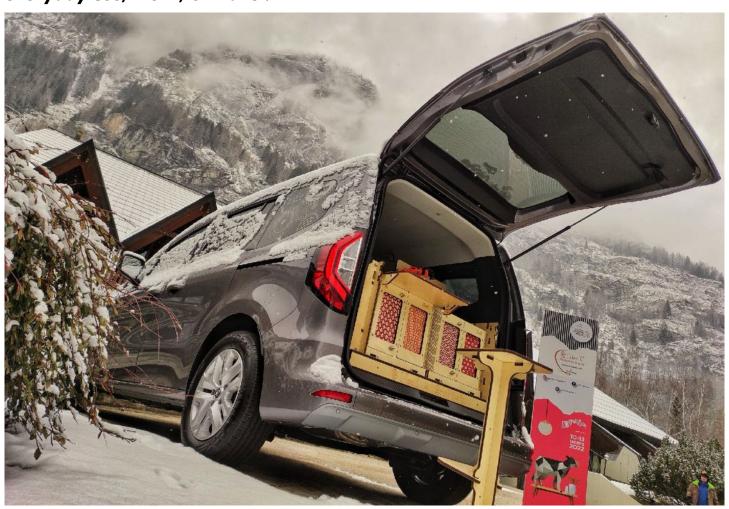

#### The "S" category for Mini Vans

S-Moove is designed to equip **Mini Vans, Multi Vans, and Vans**, offering modular solutions to **transform** vehicle spaces in a smart and functional way.

Renault Kangoo - Fiat Doblò
Peugeot Rifter - Ford Courier, Connect
Mercedes Classe T - Opel Combo
Citröen Berlingo - Toyota Proace City
Nissan NV200, Townstar - Dacia Dokker
Volkswagen Caddy

#### Freedom to travel, live, and costumize your space

S-Moove is a modular system that enhances your **Mini Van** with **smart and versatile solutions**, turning it into a **comfortable and enjoyable place to be: perfect for everyday life!** 

# Mini Vans: spacious and flexible interiors S: compact vehicles with generous interior space

S-Moove setups are designed to give you **maximum freedom and flexibility**, allowing you to **install, adjust, or remove them easily**, adapting the space to your needs.

#### Indipendent, movable and modular

They allow you to organize your space in a flexible and functional way. Designed to be interchangeable, they are same in shape and versatile in function.

Each module works as a **storage unit**, a **seat**, and has an **extendable surface**; with specific accessories, it can become a **sink**, a **kitchen**, or a **toilet**.