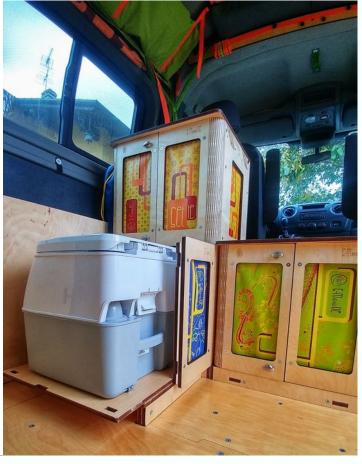

#### The WC module

#### A module like the others, but with an extra element

It has all the characteristics of the other modules and includes a **retractable platform** that allows you to position the toilet wherever it is most convenient.

You can stack additional modules on top of the WC module or use it as a regular seat.