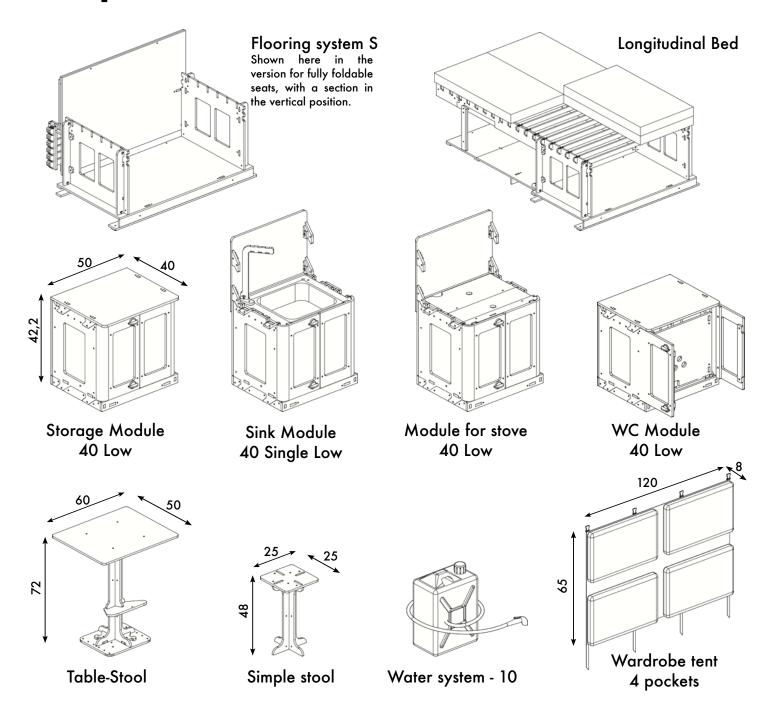

## Smart flooring system The core of the system

The flooring system allows quick and secure attachment of modules anywhere on its surface.

For vehicles with fully foldable seats, it features a **hinged section** that can rotate and adjust to a vertical or horizontal position based on the seat configuration.

The flooring includes two side panels that regulate the perimeter around the wheel arches and serve as part of the bed structure.

Using the seats?
Rotate and place into a vertical position!

Folding the seats?
Rotate and place into a horizontal position!

## Longitudinal bed

### Removable and easy to pack away: zero clutter!

The bed consists of extensions, slats, and a mattress.

The extensions fit into the side panels of the flooring. The slats, lightweight and easy to handle, can be stored away to free up space during the day. The mattress is sectioned for convenient storage.

#### Indipendent, movable and modular

They allow you to organize your space in a flexible and functional way. Designed to be interchangeable, they are same in shape and versatile in function.

Each module works as a **storage unit**, a **seat**, and has an **extendable surface**; with specific accessories, it can become a **sink**, a **kitchen**, or a **toilet**.

#### The WC module

#### A module like the others, but with an extra element

It has all the characteristics of the other modules and includes a **retractable platform** that allows you to position the toilet wherever it is most convenient.

You can stack additional modules on top of the WC module or use it as a regular seat.

## Water system: The Cobra

#### A removable system that reaches everywhere

Starting from its tank, it can reach any point in the van, depending on where you position the sink. You can also use it for the shower, inside or outside.

**The 10 Water System** includes a 10-liter tank, a 12V submersible pump with pressure switch, a hose with a handheld faucet, and a matching storage bag.

#### **Table-Stool**

#### **Practical and ultra-compact**

**Practical and multifunctional**: it can be used as a **table** or a **stool**, and when stored, it takes up minimal space.

A basic stool is also available, serving as a lower stool.

#### **Wardrobe Tent**

#### Light, spacious and easy to set up

Space is always limited, and wardrobe tents are perfect for storing clothes in an organized and accessible way.

You can wash them in the washing machine, prepare them at home, and hang them wherever you like in the van. You can also use them to separate the driver's cabin or along the interior sides of the van.