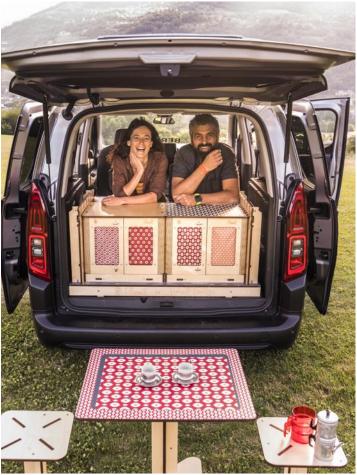

#### Multifunctional furniture modules

#### Indipendent, movable and modular

They allow you to organize your space in a flexible and functional way. Designed to be interchangeable, they are same in shape and versatile in function.

Each module works as a **storage unit**, a **seat**, and has an **extendable surface**; with specific accessories, it can become a **sink**, a **kitchen**, or a **toilet**.