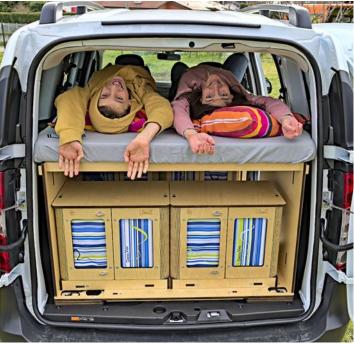

## Longitudinal bed

### Removable and easy to pack away: zero clutter!

The bed consists of extensions, slats, and a mattress.

The extensions fit into the side panels of the flooring. The slats, lightweight and easy to handle, can be stored away to free up space during the day. The mattress is sectioned for convenient storage.