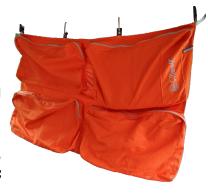

#### **Wardrobe Tent**

#### Light, spacious and easy to set up

Space is always limited, and wardrobe tents are perfect for storing clothes in an organized and accessible way.

You can wash them in the washing machine, prepare them at home, and hang them wherever you like in the van. You can also use them to separate the driver's cabin or along the interior sides of the van.

It also works as a curtain, shielding the windows for more privacy.