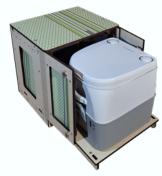

#### The WC module

#### A module like the others, but with an extra element

It has all the characteristics of the other modules and includes a **retractable platform** that allows you to position the toilet wherever it is most convenient.

You can stack additional modules on top of the WC module or use it as a regular seat.