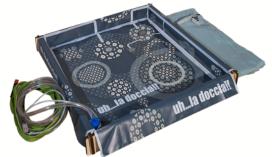

#### **Uh...the shower!**

## You can set it up inside or outside, and when stored, it takes up very little space.

It is entirely contained in its bag, and inside, you'll find all the components foded. **The shower base** in PVC-coated fabric, with sides; **the pump** for draining water into the sink's tank; **the shower tent** with straps and clips to attach it.