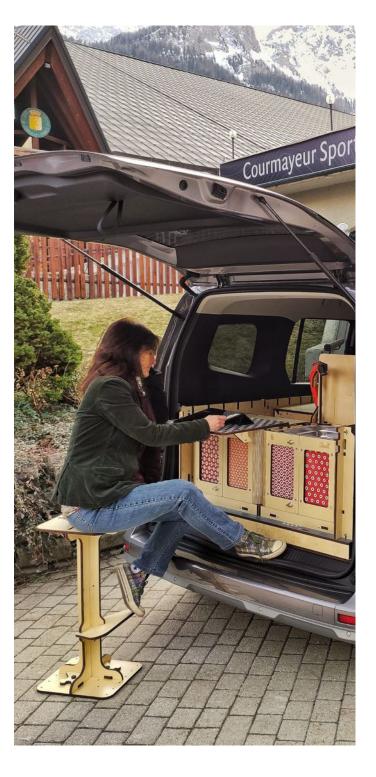

#### **Table-Stool**

#### **Practical and ultra-compact**

**Practical and multifunctional**: it can be used as a **table** or a **stool**, and when stored, it takes up minimal space.

A basic stool is also available, serving as a lower stool.