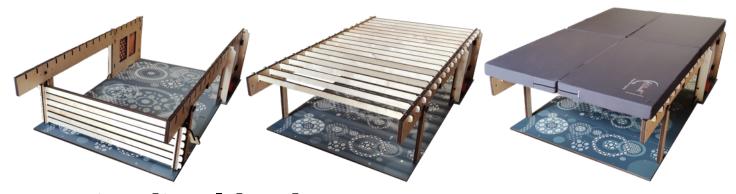

## Longitudinal bed

### Removable and easy to pack away: zero clutter!

The bed consists of extensions, slats, and a mattress.

The extensions fit into the side panels of the flooring. The slats, lightweight and easy to handle, can be stored away to free up space during the day. The mattress is sectioned for convenient storage.