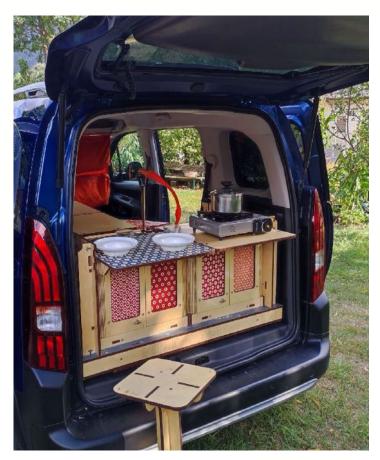

#### Indipendent, movable and modular

They allow you to organize your space in a flexible and functional way. Designed to be interchangeable, they are same in shape and versatile in function.

Each module works as a **storage unit**, a **seat**, and has an **extendable surface**; with specific accessories, it can become a **sink**, a **kitchen**, or a **toilet**.

## Water system: The Cobra

#### A removable system that reaches everywhere

Starting from its tank, it can reach any point in the van, depending on where you position the sink. You can also use it for the shower, inside or outside.

**The 10 Water System** includes a 10-liter tank, a 12V submersible pump with pressure switch, a hose with a handheld faucet, and a matching storage bag.