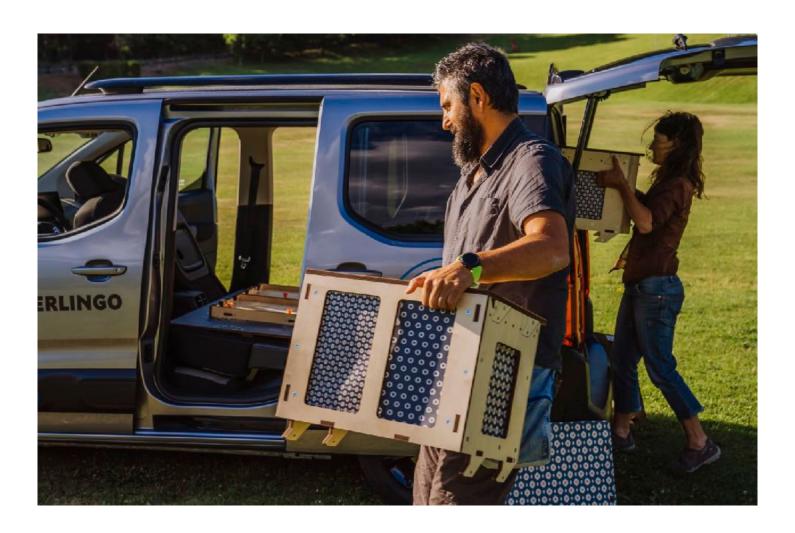

# Mini Vans: spacious and flexible interiors S: compact vehicles with generous interior space

S-Moove setups are designed to give you **maximum freedom and flexibility**, allowing you to **install, adjust, or remove them easily**, adapting the space to your needs.

The modular furniture is intuitively designed, offering versatility and customization, both on the road and in everyday life.

#### A practical and fast system, suitable for everyone

The floor and modules are **easy to transport**, install in just a few steps, and allow you to reorganize your space at any time.

You can quickly switch from everyday use to a travel-ready setup by moving, combining, and redistributing the modules to create the ideal arrangement every time.

Create your custom van setup whenever you want.