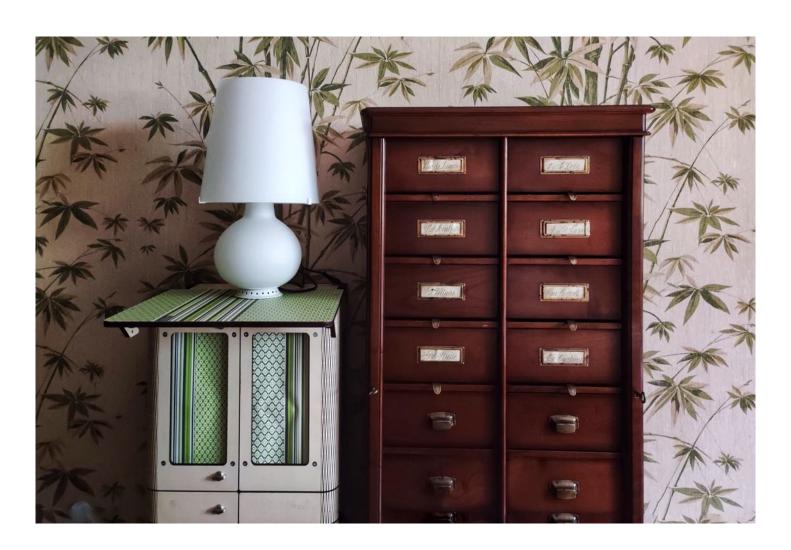

## Not only for your Van

#### You can use it at home and anywhere you like

S-Moove is designed to have multiple lives and never stay static. When not in use on the van, it becomes part of your home furnishings: bedside table, desk, console, multifunctional container, or even a supplementary sink.

Beautiful, practical, and versatile, it follows you everywhere. Use it in a **bungalow**, a **tent**, or a **loft**. Hosting a garden party? Set up a buffet area with the modules, sink included!