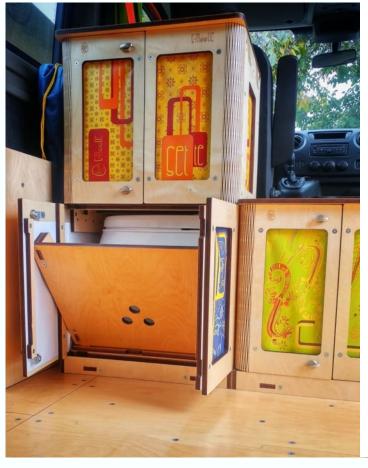

#### Multifunctional furniture modules

#### Indipendent, movable and modular

They allow you to organize your space in a flexible and functional way. Designed to be interchangeable, they are same in shape and versatile in function.

Each module works as a **storage unit**, a **seat**, and has an **extendable surface**; with specific accessories, it can become a **sink**, a **kitchen**, or a **toilet**.