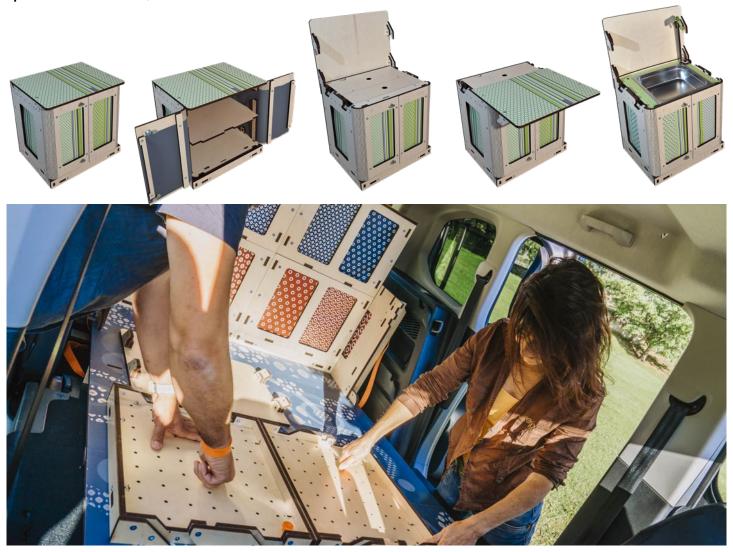

#### Multifunctional furniture modules

#### Indipendent, movable and modular

They allow you to organize your space in a flexible and functional way. Designed to be interchangeable, they are same in shape and versatile in function.

Each module works as a **storage unit**, a **seat**, and has an **extendable surface**; with specific accessories, it can become a **sink**, a **kitchen**, or a **toilet**.