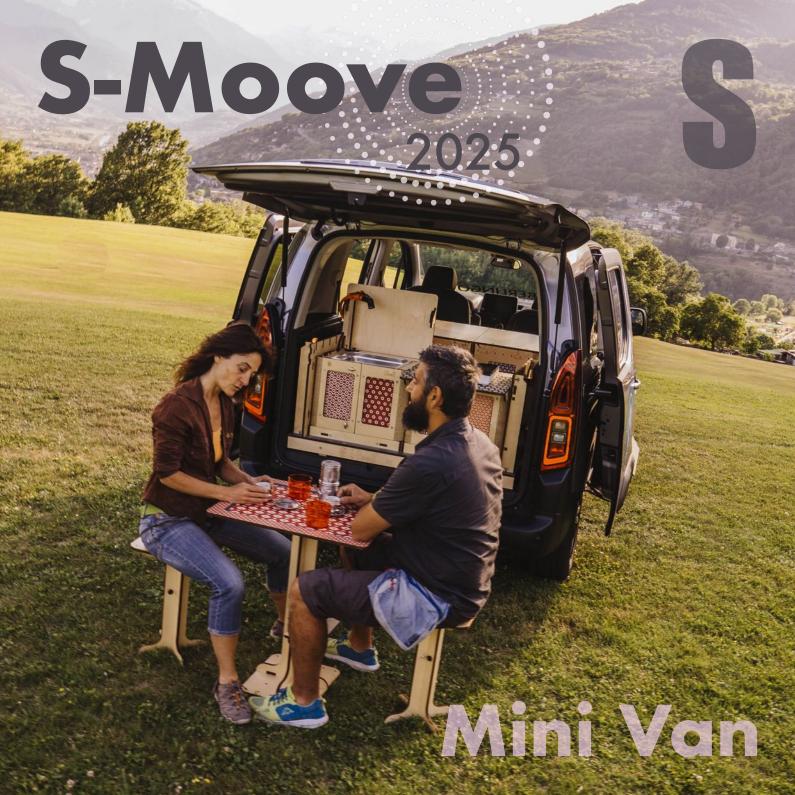

#### The "S" category for Mini Vans

S-Moove is designed to equip **Mini Vans, Multi Vans, and Vans**, offering modular solutions to **transform** vehicle spaces in a smart and functional way.

Renault Kangoo - Fiat Doblò
Peugeot Rifter - Ford Courier, Connect
Mercedes Classe T - Opel Combo
Citröen Berlingo - Toyota Proace City
Nissan NV200, Townstar - Dacia Dokker
Volkswagen Caddy

## S-Moove: equip your Mini Van

#### Freedom to travel, live, and costumize your space

S-Moove is a modular system that enhances your **Mini Van** with **smart and versatile solutions**, turning it into a **comfortable and enjoyable place to be: perfect for everyday life!** 

# Mini Vans: spacious and flexible interiors S: compact vehicles with generous interior space

S-Moove setups are designed to give you **maximum freedom and flexibility**, allowing you to **install, adjust, or remove them easily**, adapting the space to your needs.

#### **Table-Stool**

#### **Practical and ultra-compact**

**Practical and multifunctional**: it can be used as a **table** or a **stool**, and when stored, it takes up minimal space.

A basic stool is also available, serving as a lower stool.