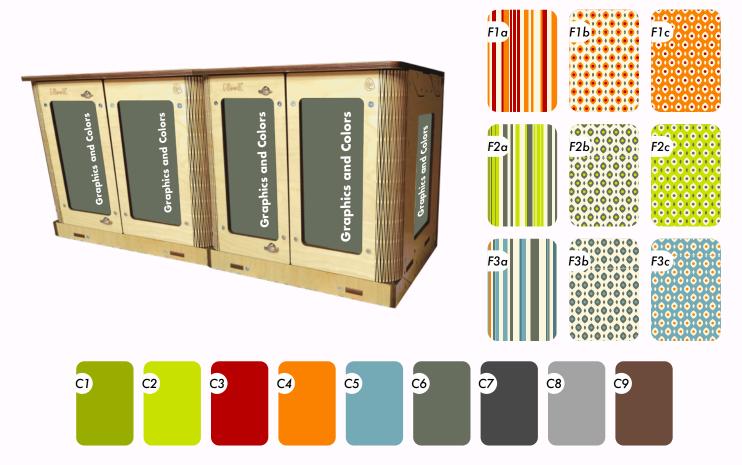

## **Graphics and Colors**

#### Costumize your setup

The new **2025 graphics "Fluid Patterns"** are designed to add movement without overwhelming the design, featuring **soft lines and refined patterns** that alternate harmoniously. Available in three color variations: **green, red, and blue**.

For a more minimalistic aesthetic, you can also choose monochromatic options.

On request, we create any type of graphic design for **full customization**. We invite you to check out our graphic catalog on the website.