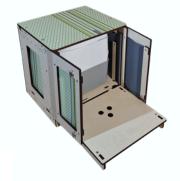

#### Multifunctional furniture modules

#### Indipendent, movable and modular

They allow you to organize your space in a flexible and functional way. Designed to be interchangeable, they are same in shape and versatile in function.

Each module works as a **storage unit**, a **seat**, and has an **extendable surface**; with specific accessories, it can become a **sink**, a **kitchen**, or a **toilet**.