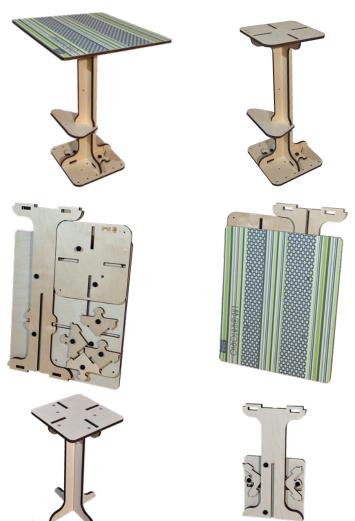

#### **Table-Stool**

#### **Practical and ultra-compact**

**Practical and multifunctional**: it can be used as a **table** or a **stool**, and when stored, it takes up minimal space.

A basic stool is also available, serving as a lower stool.