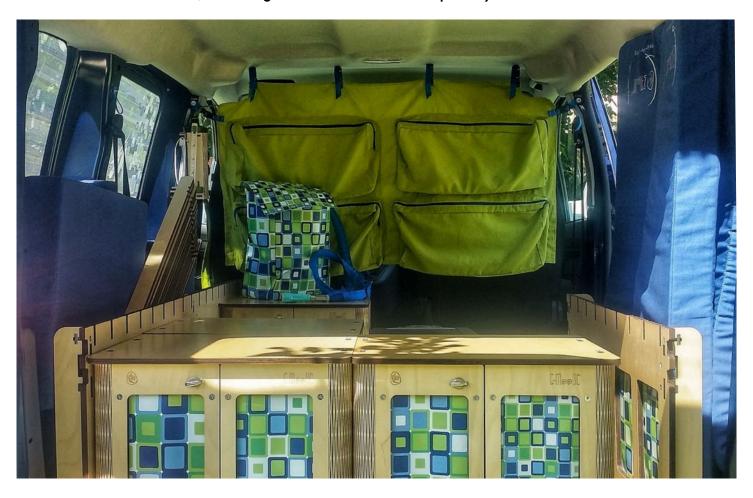

#### Multifunctional furniture modules

#### Indipendent, movable and modular

They allow you to organize your space in a flexible and functional way. Designed to be interchangeable, they are same in shape and versatile in function.

Each module works as a **storage unit**, a **seat**, and has an **extendable surface**; with specific accessories, it can become a **sink**, a **kitchen**, or a **toilet**.

#### **Wardrobe Tent**

#### Light, spacious and easy to set up

Space is always limited, and wardrobe tents are perfect for storing clothes in an organized and accessible way.

You can wash them in the washing machine, prepare them at home, and hang them wherever you like in the van. You can also use them to separate the driver's cabin or along the interior sides of the van.

## **Graphics and Colors**

#### Costumize your setup

The new **2025 graphics "Fluid Patterns"** are designed to add movement without overwhelming the design, featuring **soft lines and refined patterns** that alternate harmoniously. Available in three color variations: **green, red, and blue**.