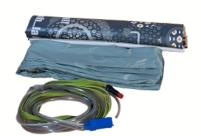

## Water system: The Cobra

#### A removable system that reaches everywhere

Starting from its tank, it can reach any point in the van, depending on where you position the sink. You can also use it for the shower, inside or outside.

**The 10 Water System** includes a 10-liter tank, a 12V submersible pump with pressure switch, a hose with a handheld faucet, and a matching storage bag.