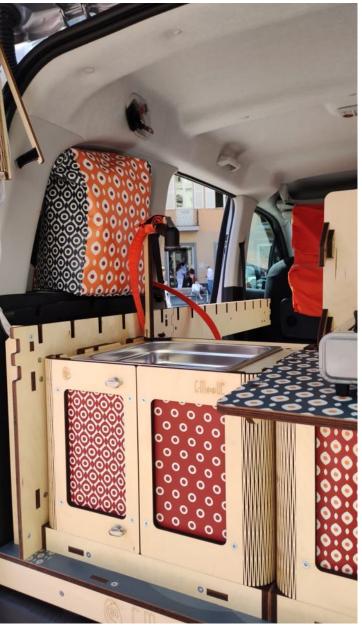

#### Indipendent, movable and modular

They allow you to organize your space in a flexible and functional way. Designed to be interchangeable, they are same in shape and versatile in function.

Each module works as a **storage unit**, a **seat**, and has an **extendable surface**; with specific accessories, it can become a **sink**, a **kitchen**, or a **toilet**.

## Water system: The Cobra

#### A removable system that reaches everywhere

Starting from its tank, it can reach any point in the van, depending on where you position the sink. You can also use it for the shower, inside or outside.

**The 10 Water System** includes a 10-liter tank, a 12V submersible pump with pressure switch, a hose with a handheld faucet, and a matching storage bag.