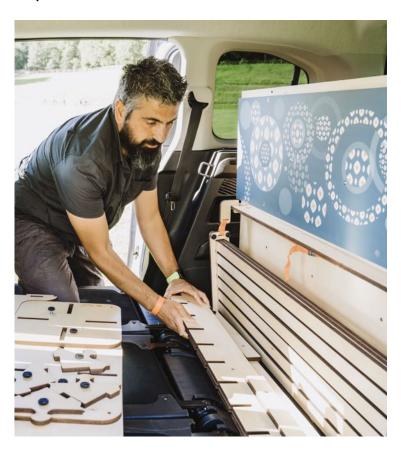

## Smart flooring system The core of the system

The flooring system allows quick and secure attachment of modules anywhere on its surface.

For vehicles with fully foldable seats, it features a **hinged section** that can rotate and adjust to a vertical or horizontal position based on the seat configuration.

The flooring includes two side panels that regulate the perimeter around the wheel arches and serve as part of the bed structure.

Using the seats?
Rotate and place into a vertical position!

Folding the seats?
Rotate and place into a horizontal position!