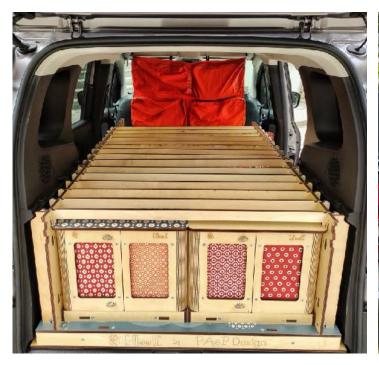

## Smart flooring system The core of the system

The flooring system allows quick and secure attachment of modules anywhere on its surface.

For vehicles with fully foldable seats, it features a **hinged section** that can rotate and adjust to a vertical or horizontal position based on the seat configuration.

The flooring includes two side panels that regulate the perimeter around the wheel arches and serve as part of the bed structure.

Using the seats?
Rotate and place into a vertical position!

Folding the seats?
Rotate and place into a horizontal position!

## Longitudinal bed

### Removable and easy to pack away: zero clutter!

The bed consists of extensions, slats, and a mattress.

The extensions fit into the side panels of the flooring. The slats, lightweight and easy to handle, can be stored away to free up space during the day. The mattress is sectioned for convenient storage.