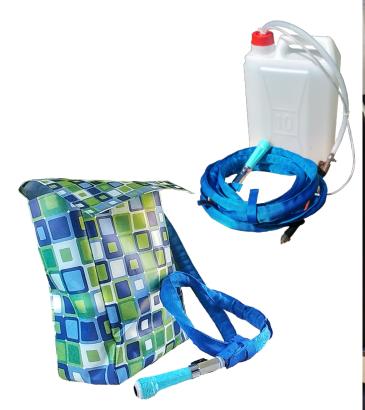

## Water system: The Cobra

#### A removable system that reaches everywhere

Starting from its tank, it can reach any point in the van, depending on where you position the sink. You can also use it for the shower, inside or outside.

**The 10 Water System** includes a 10-liter tank, a 12V submersible pump with pressure switch, a hose with a handheld faucet, and a matching storage bag.