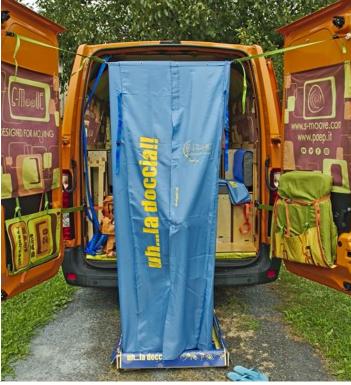

#### **Uh...the shower!**

## You can set it up inside or outside, and when stored, it takes up very little space.

It is entirely contained in its bag, and inside, you'll find all the components foded. **The shower base** in PVC-coated fabric, with sides; **the pump** for draining water into the sink's tank; **the shower tent** with straps and clips to attach it.