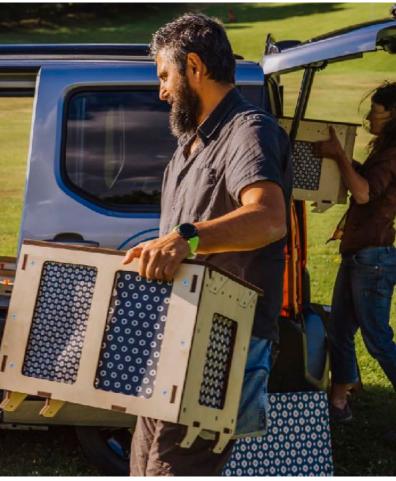

- ✓ Fully configurable spaces with repositionable furniture
- ✓ No structural modifications to the vehicle
- ✓ Durable and sustainable materials
- ✓ Perfect for your Multi Van and also reusable elsewhere
- ✓ If you change vehicle, your S-Moove kit moves with you

# Not only for Van Anywhere you like

S-Moove is designed to have multiple lives and never stay static. When not in use on the van, it becomes part of your home furnishings: bedside table, desk, console, multifunctional container, or even a supplementary sink.

Beautiful, practical, and versatile, it follows you everywhere. Use it in a **bungalow**, a **tent**, or a **loft**.

Hosting a garden party? Set up a buffet area with the modules, sink included!