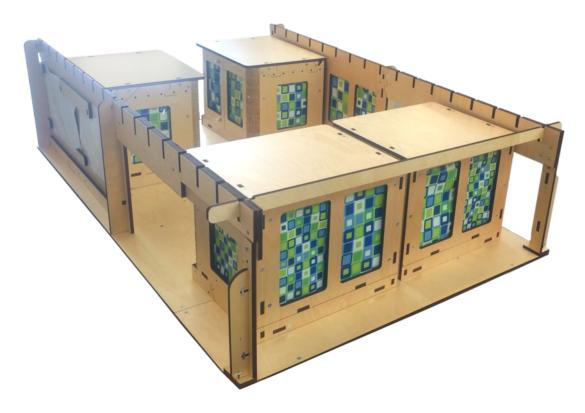

### Multifunctional furniture modules

#### Indipendent, movable and modular

They allow you to organize your space in a flexible and functional way. Designed to be interchangeable, they are same in shape and versatile in function.

Each module works as a **storage unit**, **a seat**, **and has an extendable surface**; with specific accessories, it can become a **sink**, **a kitchen**, **or a toilet**.

#### The WC module

#### A module like the others, but with an extra element

It has all the characteristics of the other modules and includes a **retractable platform** that allows you to position the toilet wherever it is most convenient.