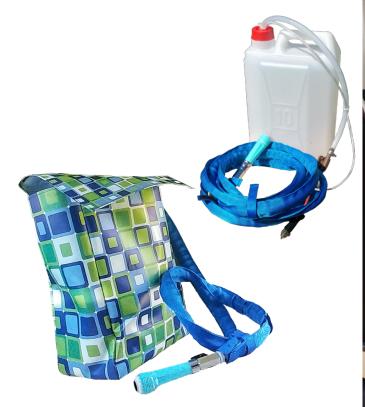

# Water system: The Cobra

#### A removable system that reaches everywhere

Starting from its tank, it can reach any point in the van, depending on where you position the sink. You can also use it for the shower, inside or outside.

**The 10 Water System** includes a 10-liter tank, a 12V submersible pump with pressure switch, a hose with a handheld faucet, and a matching storage bag.