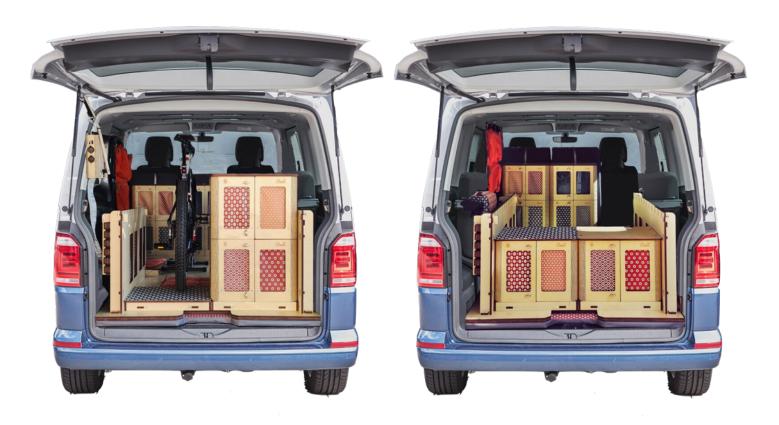

# Multi Vans: space for every purpose

### M: large cargo capacity and suitable for everyday use

S-Moove setups are designed to give you **maximum freedom and flexibility**, allowing you to **install, adjust, or remove them easily**, adapting the space to your needs.

The modular furniture is intuitively designed, offering versatility and customization, both on the road and in everyday life.