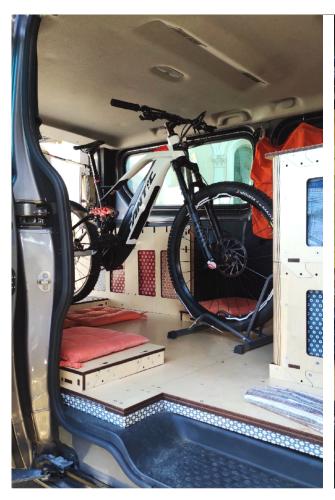

# Longitudinal bed

### Removable and easy to pack away: zero clutter!

The bed consists of extensions, slats, and a mattress.

**The extensions** fit into the side panels of the flooring. **The slats**, lightweight and easy to handle, can be stored away to free up space during the day. **The mattress** is sectioned for convenient storage.