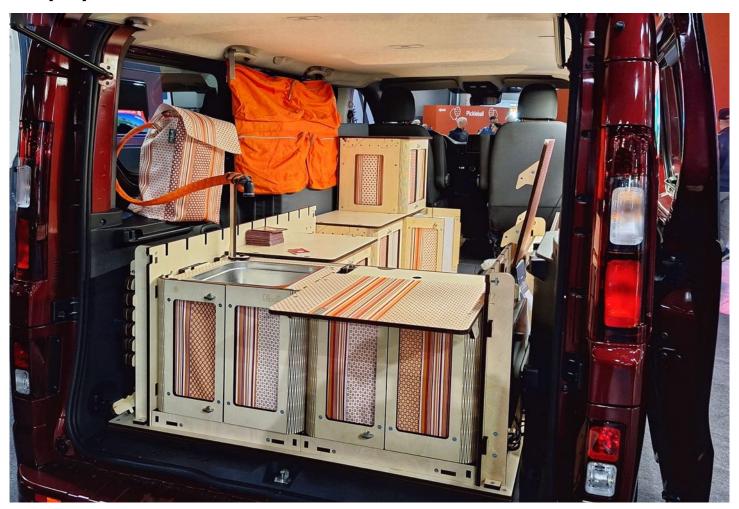

### Multifunctional furniture modules

#### Indipendent, movable and modular

They allow you to organize your space in a flexible and functional way. Designed to be interchangeable, they are same in shape and versatile in function.

Each module works as a **storage unit**, **a seat**, **and has an extendable surface**; with specific accessories, it can become a **sink**, **a kitchen**, **or a toilet**.

#### The WC module

#### A module like the others, but with an extra element

It has all the characteristics of the other modules and includes a **retractable platform** that allows you to position the toilet wherever it is most convenient.

You can stack additional modules on top of the WC module or use it as a regular seat.