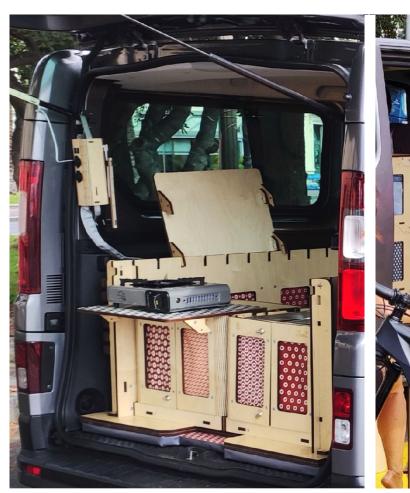

### M: large cargo capacity and suitable for everyday use

S-Moove setups are designed to give you **maximum freedom and flexibility**, allowing you to **install, adjust, or remove them easily**, adapting the space to your needs.

The modular furniture is intuitively designed, offering versatility and customization, both on the road and in everyday life.

### Multifunctional furniture modules

#### Indipendent, movable and modular

They allow you to organize your space in a flexible and functional way. Designed to be interchangeable, they are same in shape and versatile in function.

Each module works as a **storage unit**, **a seat**, **and has an extendable surface**; with specific accessories, it can become a **sink**, **a kitchen**, **or a toilet**.