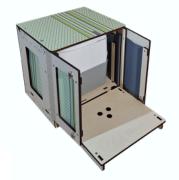

### Multifunctional furniture modules

#### Indipendent, movable and modular

They allow you to organize your space in a flexible and functional way. Designed to be interchangeable, they are same in shape and versatile in function.

Each module works as a **storage unit**, **a seat**, **and has an extendable surface**; with specific accessories, it can become a **sink**, **a kitchen**, **or a toilet**.