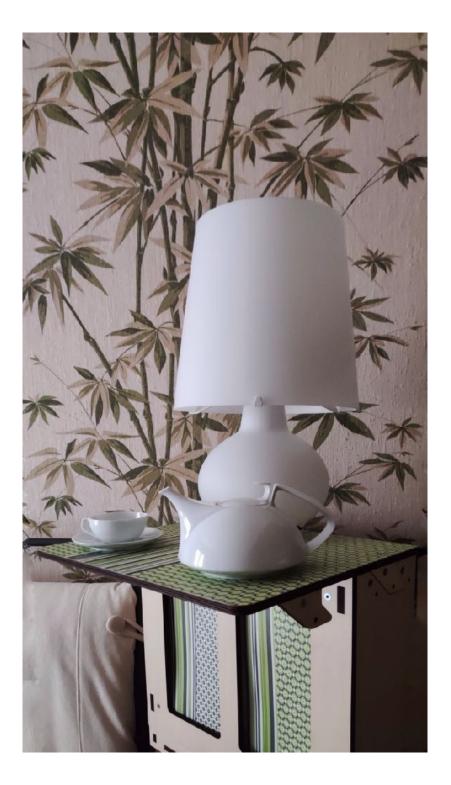

# Not only for Van Anywhere you like

S-Moove is designed to have multiple lives and never stay static. When not in use on the van, it becomes part of your home furnishings: bedside table, desk, console, multifunctional container, or even a supplementary sink.

Beautiful, practical, and versatile, it follows you everywhere. Use it in a **bungalow**, a **tent**, or a **loft**.

Hosting a garden party? Set up a buffet area with the modules, sink included!