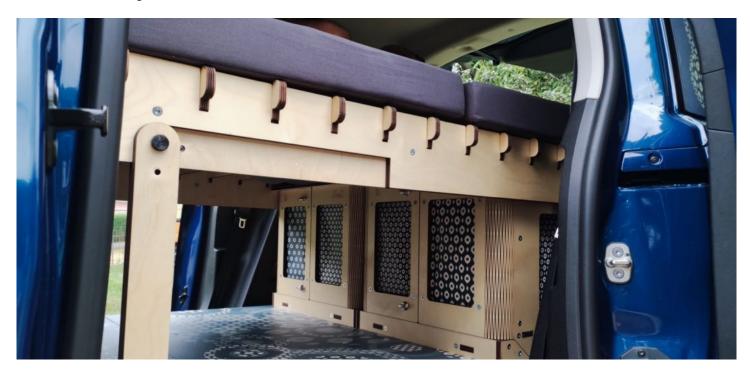

# **Zoned Flooring**

#### The core of the system

The flooring is placed on top of the vehicle's standard flooring, with the removal of passenger seats when permitted by the manufacturer.

It allows quick and secure attachment of modules anywhere on its surface.

Designed for the different lengths (L1, L2) of vehicles in this category.

The flooring includes **two side panels** that regulate the perimeter around the wheel arches and serve as part of the bed structure.

# Longitudinal bed

### Removable and easy to pack away: zero clutter!

The bed consists of extensions, slats, and a mattress.

**The extensions** fit into the side panels of the flooring. **The slats**, lightweight and easy to handle, can be stored away to free up space during the day. **The mattress** is sectioned for convenient storage.