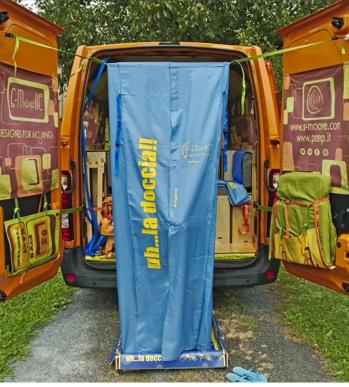

#### **Uh...the shower!**

# You can set it up inside or outside, and when stored, it takes up very little space.

It is entirely contained in its bag, and inside, you'll find all the components foded. **The shower base** in PVC-coated fabric, with sides; **the pump** for draining water into the sink's tank; **the shower tent** with straps and clips to attach it.