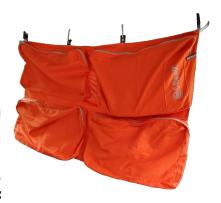

### **Wardrobe Tent**

#### Light, spacious and easy to set up

Space is always limited, and wardrobe tents are perfect for storing clothes in an organized and accessible way.

You can wash them in the washing machine, prepare them at home, and hang them wherever you like in the van. You can also use them to separate the driver's cabin or along the interior sides of the van.

It also works as a curtain, shielding the windows for more privacy.