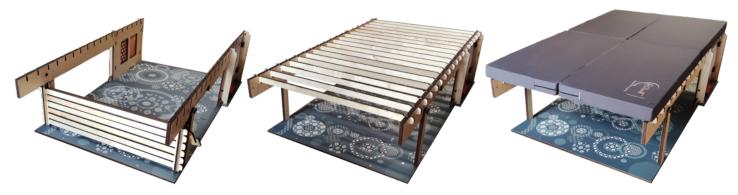

# Longitudinal bed

### Removable and easy to pack away: zero clutter!

The bed consists of extensions, slats, and a mattress.

**The extensions** fit into the side panels of the flooring. **The slats**, lightweight and easy to handle, can be stored away to free up space during the day. **The mattress** is sectioned for convenient storage.