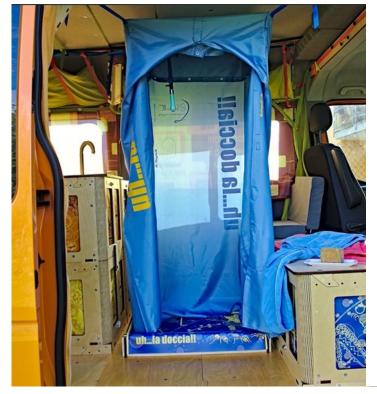

#### **Uh...the shower!**

# You can set it up inside or outside, and when stored, it takes up very little space.

It is entirely contained in its bag, and inside, you'll find all the components foded. **The shower base** in PVC-coated fabric, with sides; **the pump** for draining water into the sink's tank; **the shower tent** with straps and clips to attach it.