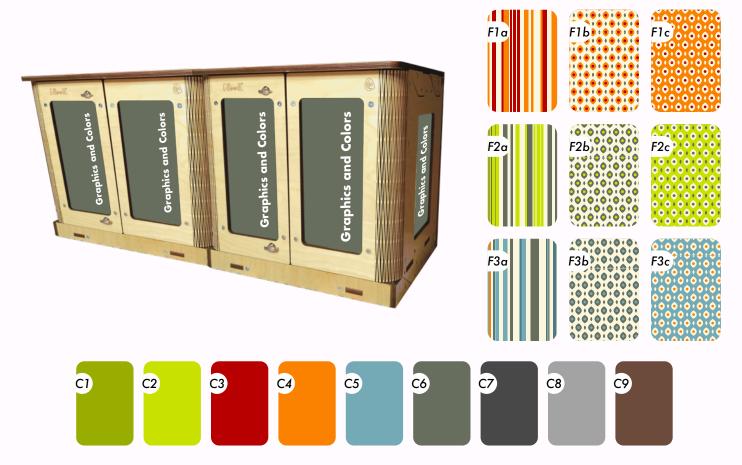

## **Graphics and Colors**

#### Costumize your setup

The new **2025 graphics "Fluid Patterns"** are designed to add movement without overwhelming the design, featuring **soft lines and refined patterns** that alternate harmoniously. Available in three color variations: **green, red, and blue**.

For a more minimalistic aesthetic, you can also choose monochromatic options.

On request, we create any type of graphic design for **full customization**. We invite you to check out our graphic catalog on the website.