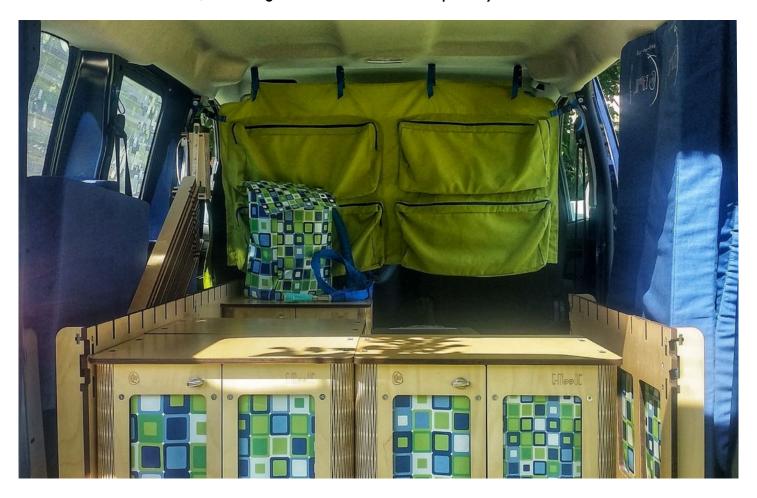

### Multifunctional furniture modules

#### Indipendent, movable and modular

They allow you to organize your space in a flexible and functional way. Designed to be interchangeable, they are same in shape and versatile in function.

Each module works as a **storage unit**, **a seat**, **and has an extendable surface**; with specific accessories, it can become a **sink**, **a kitchen**, **or a toilet**.

### **Wardrobe Tent**

#### Light, spacious and easy to set up

Space is always limited, and wardrobe tents are perfect for storing clothes in an organized and accessible way.

You can wash them in the washing machine, prepare them at home, and hang them wherever you like in the van. You can also use them to separate the driver's cabin or along the interior sides of the van.