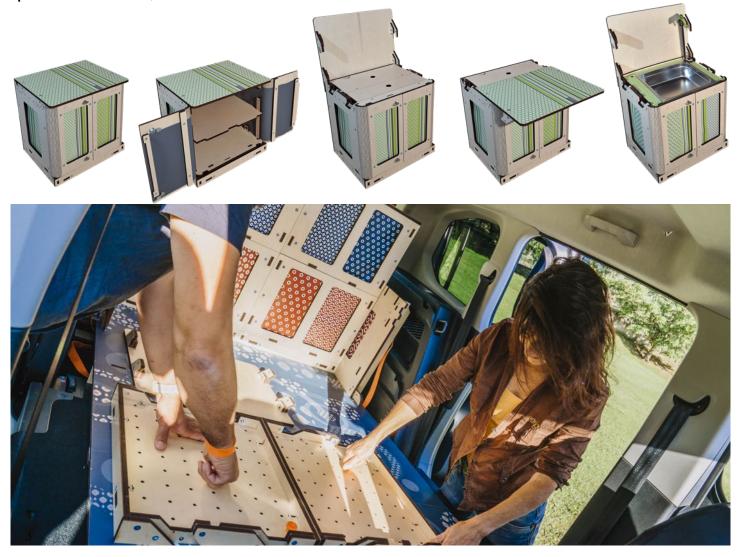

### Multifunctional furniture modules

#### Indipendent, movable and modular

They allow you to organize your space in a flexible and functional way. Designed to be interchangeable, they are same in shape and versatile in function.

Each module works as a **storage unit**, **a seat**, **and has an extendable surface**; with specific accessories, it can become a **sink**, **a kitchen**, **or a toilet**.

#### The WC module

#### A module like the others, but with an extra element

It has all the characteristics of the other modules and includes a **retractable platform** that allows you to position the toilet wherever it is most convenient.

You can stack additional modules on top of the WC module or use it as a regular seat.