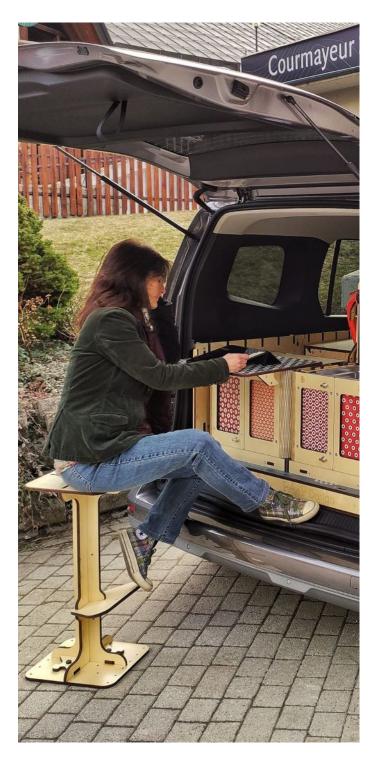

### **Table-Stool**

#### **Practical and ultra-compact**

**Practical and multifunctional**: it can be used as a **table** or a **stool**, and when stored, it takes up minimal space.

A basic stool is also available, serving as a lower stool.