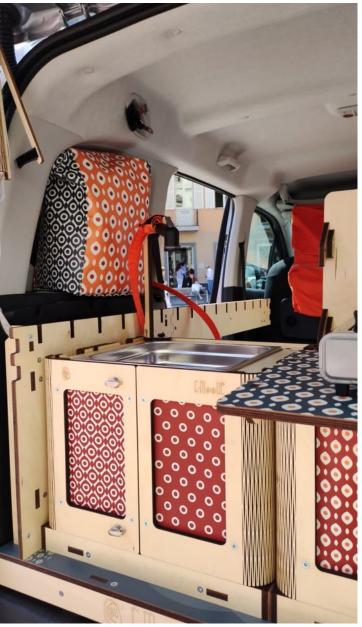

### Multifunctional furniture modules

#### Indipendent, movable and modular

They allow you to organize your space in a flexible and functional way. Designed to be interchangeable, they are same in shape and versatile in function.

Each module works as a **storage unit**, **a seat**, **and has an extendable surface**; with specific accessories, it can become a **sink**, **a kitchen**, **or a toilet**.