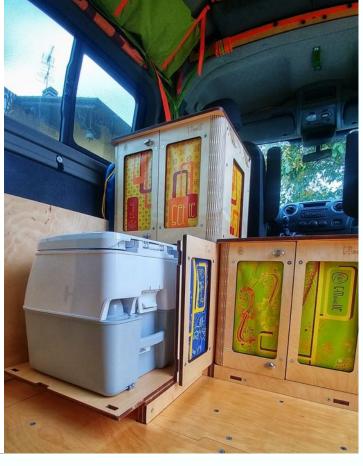

### Multifunctional furniture modules

#### Indipendent, movable and modular

They allow you to organize your space in a flexible and functional way. Designed to be interchangeable, they are same in shape and versatile in function.

Each module works as a **storage unit**, **a seat**, **and has an extendable surface**; with specific accessories, it can become a **sink**, **a kitchen**, **or a toilet**.

#### The WC module

#### A module like the others, but with an extra element

It has all the characteristics of the other modules and includes a **retractable platform** that allows you to position the toilet wherever it is most convenient.