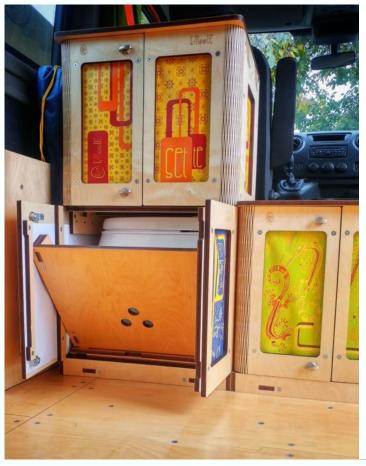

#### The WC module

#### A module like the others, but with an extra element

It has all the characteristics of the other modules and includes a **retractable platform** that allows you to position the toilet wherever it is most convenient.

You can stack additional modules on top of the WC module or use it as a regular seat.