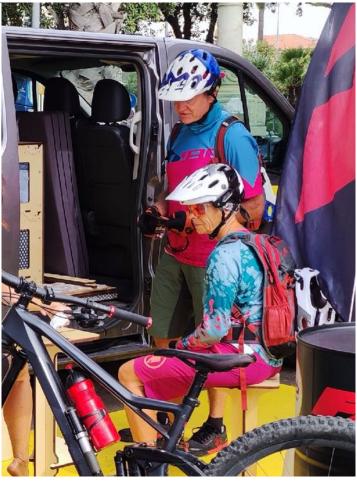

# Setup: quick and easy steps

#### A practical and fast system, suitable for everyone

The floor and modules are **easy to transport**, install in just a few steps, and allow you to reorganize your space at any time.

You can quickly switch from everyday use to a travel-ready setup by moving, combining, and redistributing the modules to create the ideal arrangement every time.

Create your custom van setup whenever you want.