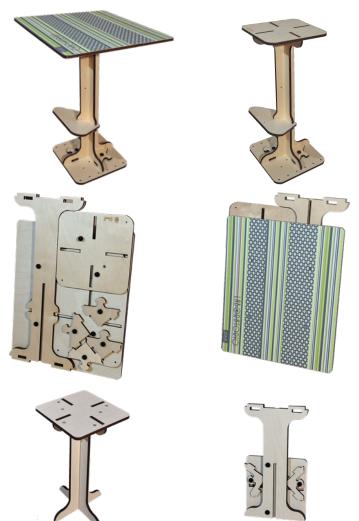

### **Table-Stool**

#### **Practical and ultra-compact**

**Practical and multifunctional**: it can be used as a **table** or a **stool**, and when stored, it takes up minimal space.

A basic stool is also available, serving as a lower stool.