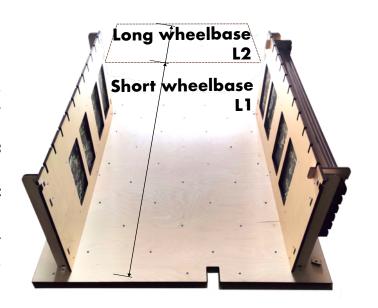

# **Zoned Flooring**

#### The core of the system

The flooring is placed on top of the vehicle's standard flooring, with the removal of passenger seats when permitted by the manufacturer.

It allows quick and secure attachment of modules anywhere on its surface.

Designed for the different lengths (L1, L2) of vehicles in this category.

The flooring includes **two side panels** that regulate the perimeter around the wheel arches and serve as part of the bed structure.