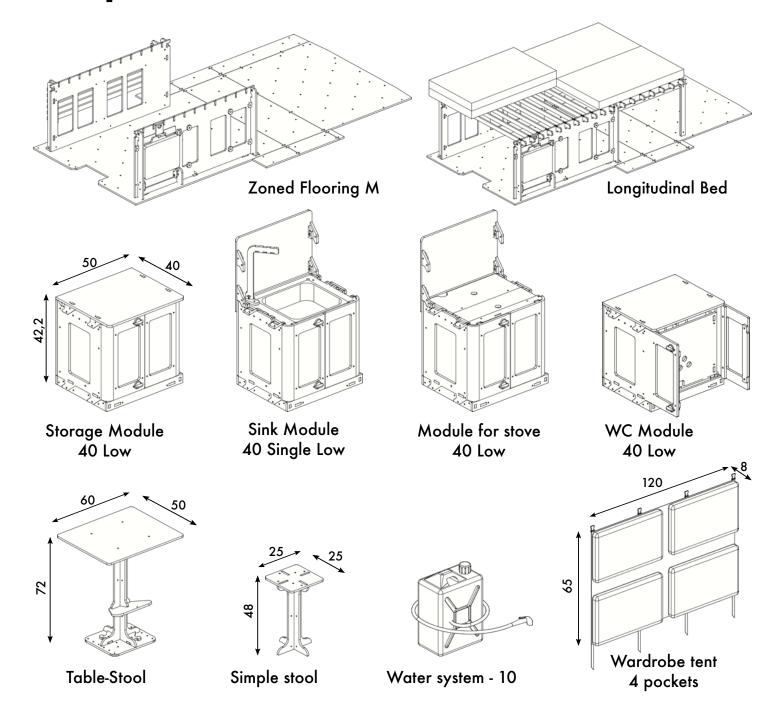

# **Zoned Flooring**

#### The core of the system

The flooring is placed on top of the vehicle's standard flooring, with the removal of passenger seats when permitted by the manufacturer.

It allows quick and secure attachment of modules anywhere on its surface.

Designed for the different lengths (L1, L2) of vehicles in this category.

The flooring includes **two side panels** that regulate the perimeter around the wheel arches and serve as part of the bed structure.

# Longitudinal bed

### Removable and easy to pack away: zero clutter!

The bed consists of extensions, slats, and a mattress.

**The extensions** fit into the side panels of the flooring. **The slats**, lightweight and easy to handle, can be stored away to free up space during the day. **The mattress** is sectioned for convenient storage.

### Multifunctional furniture modules

#### Indipendent, movable and modular

They allow you to organize your space in a flexible and functional way. Designed to be interchangeable, they are same in shape and versatile in function.

Each module works as a **storage unit**, **a seat**, **and has an extendable surface**; with specific accessories, it can become a **sink**, **a kitchen**, **or a toilet**.

#### The WC module

#### A module like the others, but with an extra element

It has all the characteristics of the other modules and includes a **retractable platform** that allows you to position the toilet wherever it is most convenient.

You can stack additional modules on top of the WC module or use it as a regular seat.

# Water system: The Cobra

#### A removable system that reaches everywhere

Starting from its tank, it can reach any point in the van, depending on where you position the sink. You can also use it for the shower, inside or outside.

**The 10 Water System** includes a 10-liter tank, a 12V submersible pump with pressure switch, a hose with a handheld faucet, and a matching storage bag.

### **Table-Stool**

#### **Practical and ultra-compact**

**Practical and multifunctional**: it can be used as a **table** or a **stool**, and when stored, it takes up minimal space.

A basic stool is also available, serving as a lower stool.

### **Wardrobe Tent**

#### Light, spacious and easy to set up

Space is always limited, and wardrobe tents are perfect for storing clothes in an organized and accessible way.

You can wash them in the washing machine, prepare them at home, and hang them wherever you like in the van. You can also use them to separate the driver's cabin or along the interior sides of the van.

It also works as a curtain, shielding the windows for more privacy.

### S-Moove M KIT for Multi Van

For the M range, you can choose from the M4 or M6 kits, available in GO (essential version) or **PRO** (with additional accessories).

#### S-Moove M4

n° 1 - Zoned Flooring M
n° 1 - Longitudinal bed
n° 2 - Storage Module 40 Low
n° 1 - Sink Module 40 Single Low
n° 1 - Module for stove 40 Low
n° 1 - Water system - 10

## **PRO**

n° 1 - Table-Stool

n° 1 - Wardrobe tent - 4 pockets

#### S-Moove M6

n° 1 - Zoned Flooring M
n° 1 - Longitudinal bed
n° 4 - Storage Module 40 Low
n° 1 - Sink Module 40 Single Low
n° 1 - Module for stove 40 Low
n° 1 - Water system - 10

n° 1 - Table-Stooln° 1 - Wardrobe tent - 4 pockets

# **Components**