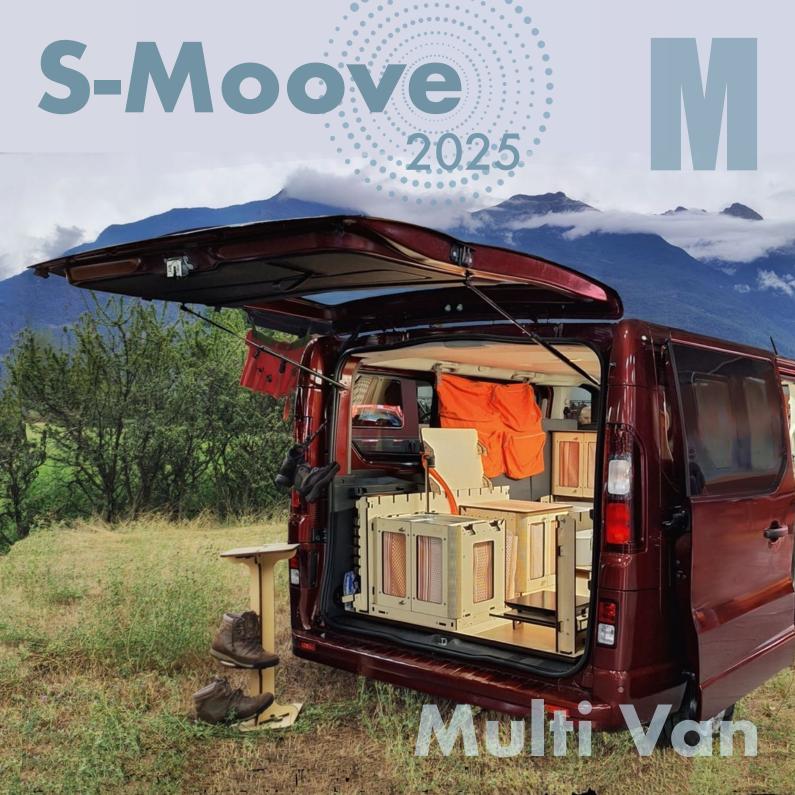

# S-Moove: equip your Multi Van

#### Freedom to travel, live, and costumize your space

S-Moove is a modular system that enhances your **Multi Van** with **smart and versatile solutions**, turning it into a **comfortable and enjoyable place to be: perfect for everyday life!** 

All of this with no permanent modifications and no need for certification.

With S-Moove, you can configure your Multi Van in multiple ways, making it **perfect for** everyday use, work, or travel.

# Multi Vans: space for every purpose

### M: large cargo capacity and suitable for everyday use

S-Moove setups are designed to give you **maximum freedom and flexibility**, allowing you to **install, adjust, or remove them easily**, adapting the space to your needs.