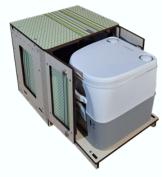

#### The WC module

#### A module like the others, but with an extra element

It has all the characteristics of the other modules and includes a **retractable platform** that allows you to position the toilet wherever it is most convenient.

You can stack additional modules on top of the WC module or use it as a regular seat.