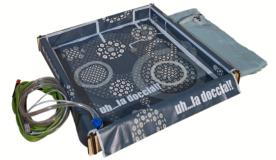

#### **Uh...the shower!**

# You can set it up inside or outside, and when stored, it takes up very little space.

It is entirely contained in its bag, and inside, you'll find all the components foded. **The shower base** in PVC-coated fabric, with sides; **the pump** for draining water into the sink's tank; **the shower tent** with straps and clips to attach it.