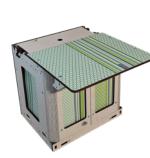

## **Zoned Flooring**

#### The core of the system

The flooring is placed on top of the vehicle's standard flooring, with the removal of passenger seats when permitted by the manufacturer.

It allows quick and secure attachment of modules anywhere on its surface.

Designed for the different lengths (L1, L2, L3) of vehicles in this category.

The flooring includes two **wheel arch modules** that regulate the perimeter around the wheel arches, provide storage, combine with other modules, and form part of the bed structure.