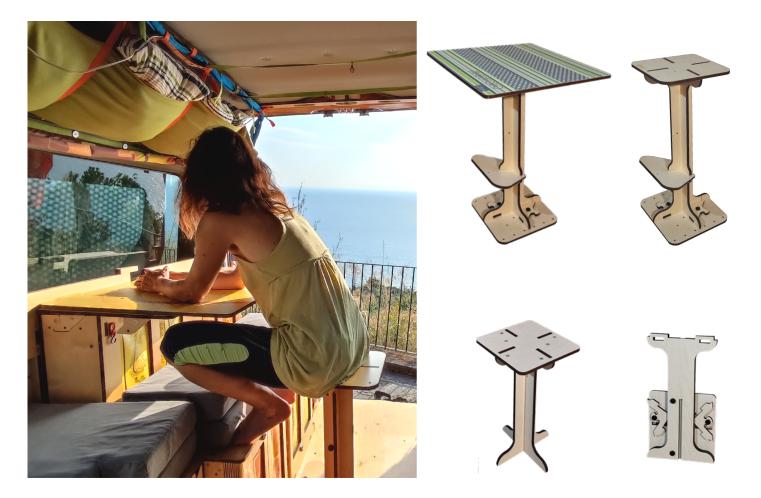

## Table-Stool

#### **Practical and ultra-compact**

Practical and multifunctional: use it as a table or as a stool, indoors and outdoors. When stored, it takes up very little space. There is also a simpler, lower stool, which can also be used as support for the tops of the modules when cantilevered, if you want to create a low bed, typical of the bunk configuration.