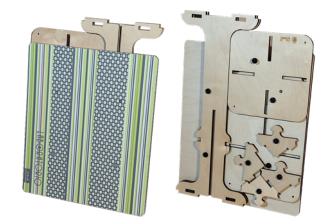

## Table-Stool

#### **Practical and ultra-compact**

Practical and multifunctional: use it as a table or as a stool, indoors and outdoors. When stored, it takes up very little space. There is also a simpler, lower stool, which can also be used as support for the tops of the modules when cantilevered, if you want to create a low bed, typical of the bunk configuration.