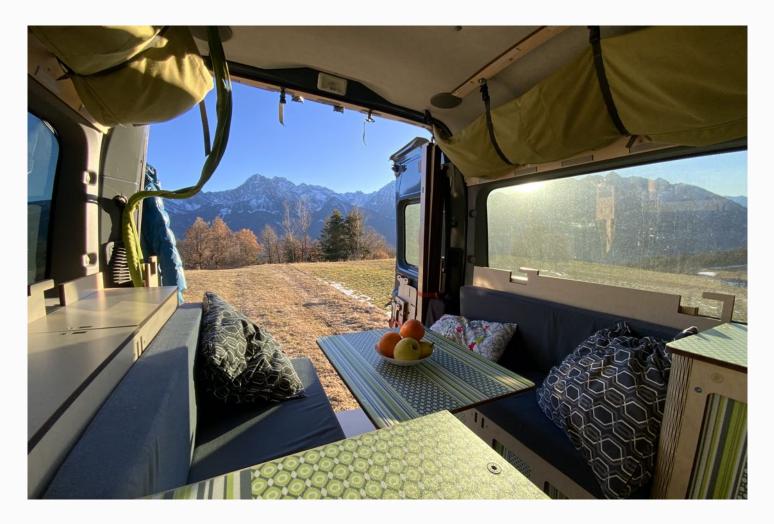

## **Zoned Flooring**

#### The core of the system

The flooring is placed on top of the vehicle's standard flooring, with the removal of passenger seats when permitted by the manufacturer.

It allows quick and secure attachment of modules anywhere on its surface.

Designed for the different lengths (L1, L2, L3) of vehicles in this category.

The flooring includes two **wheel arch modules** that regulate the perimeter around the wheel arches, provide storage, combine with other modules, and form part of the bed structure.

## Transverse bed

#### Removable, single or double, bunk

Vehicles in the L range have an interior width that allows for a transverse bed, taking up less space compared to longitudinal beds.

The bed is made up of **3 crossbars**, slats, and a mattress.

The crossbars slot into the side panels of the wheel arch module and support the slats.

**The mattress** is divided into sections for easy storage, and the portions with a book-style fold are perfect for use as seating.

## **Multifunctional furniture modules**

#### Indipendent, movable and modular

They allow you to organize your space in a flexible and functional way. Designed to be interchangeable, they are **same in shape and versatile in function**. Each module works as a **storage unit**, **a seat**, **and** 