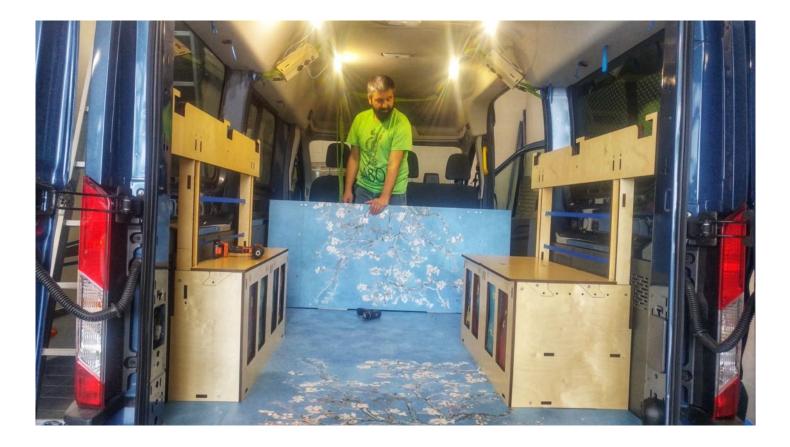

## **Zoned Flooring**

#### The core of the system

The flooring is placed on top of the vehicle's standard flooring, with the removal of passenger seats when permitted by the manufacturer.

It allows quick and secure attachment of modules anywhere on its surface.

## **Multifunctional furniture modules**

#### Indipendent, movable and modular

They allow you to organize your space in a flexible and functional way. Designed to be interchangeable, they are **same in shape and versatile in function**. Each module works as a **storage unit**, **a seat**, **and** 