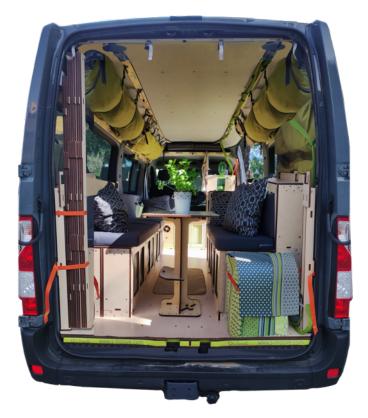

## Transverse bed

#### Removable, single or double, bunk

Vehicles in the L range have an interior width that allows for a transverse bed, taking up less space compared to longitudinal beds.

The bed is made up of **3 crossbars**, slats, and a mattress.

The crossbars slot into the side panels of the wheel arch module and support the slats.

**The mattress** is divided into sections for easy storage, and the portions with a book-style fold are perfect for use as seating.

## Table-Stool

#### **Practical and ultra-compact**

Practical and multifunctional: use it as a table or as a stool, indoors and outdoors. When stored, it takes up very little space. There is also a simpler, lower stool, which can also be used as support for the tops of the modules when cantilevered, if you want to create a low bed, typical of the bunk configuration.