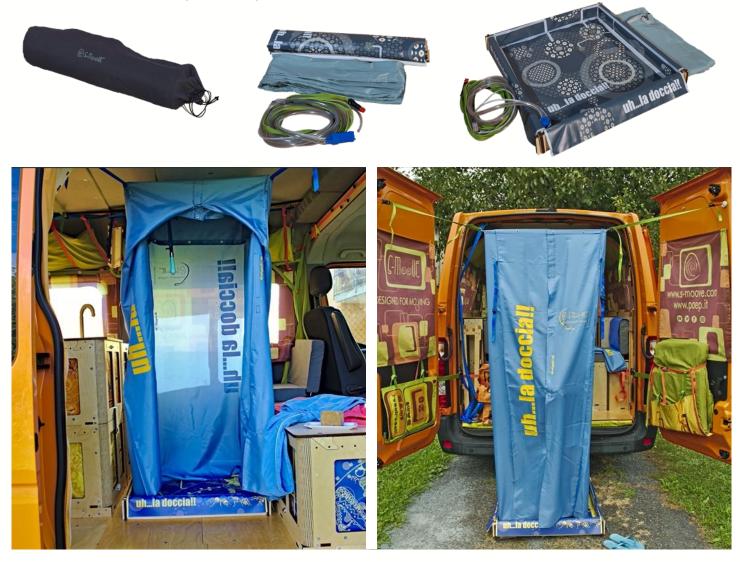

## **Uh...the shower!**

## You can set it up inside or outside, and when stored, it takes up very little space.

It is entirely contained in its bag, and inside, you'll find all the components foded. **The shower base** in PVC-coated fabric, with sides; **the pump** for draining water into the sink's tank; **the shower tent** with straps and clips to attach it.