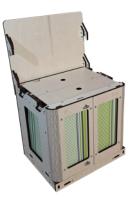

## **Zoned Flooring**

#### The core of the system

The flooring is placed on top of the vehicle's standard flooring, with the removal of passenger seats when permitted by the manufacturer.

It allows quick and secure attachment of modules anywhere on its surface.

Designed for the different lengths (L1, L2, L3) of vehicles in this category.

The flooring includes two **wheel arch modules** that regulate the perimeter around the wheel arches, provide storage, combine with other modules, and form part of the bed structure.