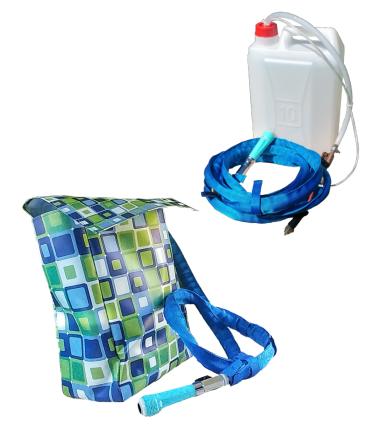

## Water system: The Cobra

#### A removable system that reaches everywhere

Starting from its tank, it can reach any point in the van, depending on where you position the sink. You can also use it for the shower, inside or outside.

The 50 Water System includes 2 25-liter tanks, a 12V submersible pump with pressure switch, a hose with a handheld faucet, and a matching storage bag.