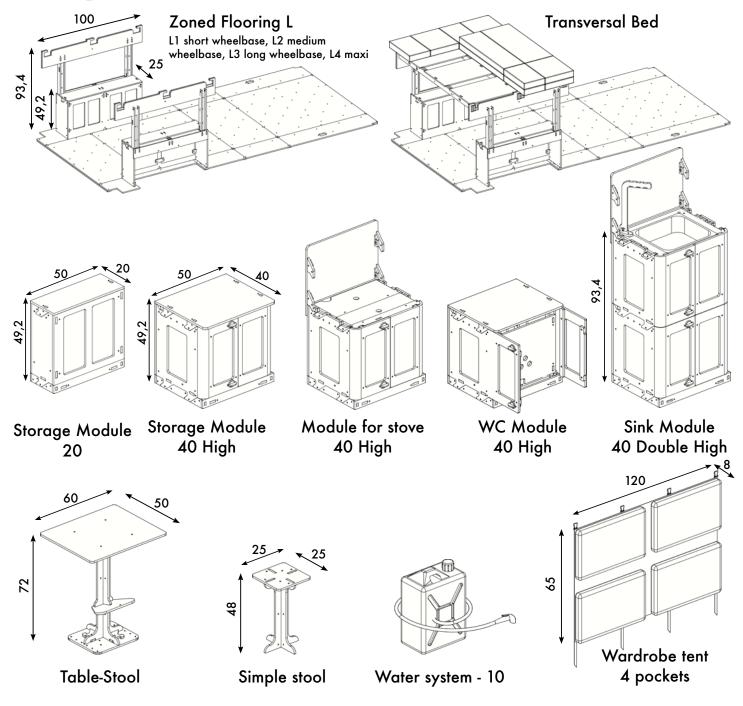

## **Zoned Flooring**

#### The core of the system

The flooring is placed on top of the vehicle's standard flooring, with the removal of passenger seats when permitted by the manufacturer.

It allows quick and secure attachment of modules anywhere on its surface.

Designed for the different lengths (L1, L2, L3) of vehicles in this category.

The flooring includes two **wheel arch modules** that regulate the perimeter around the wheel arches, provide storage, combine with other modules, and form part of the bed structure.

## Transverse bed

#### Removable, single or double, bunk

Vehicles in the L range have an interior width that allows for a transverse bed, taking up less space compared to longitudinal beds.

The bed is made up of **3 crossbars**, slats, and a mattress.

The crossbars slot into the side panels of the wheel arch module and support the slats.

**The mattress** is divided into sections for easy storage, and the portions with a book-style fold are perfect for use as seating.

## **Multifunctional furniture modules**

#### Indipendent, movable and modular

They allow you to organize your space in a flexible and functional way. Designed to be interchangeable, they are **same in shape and versatile in function**. Each module works as a **storage unit**, **a seat**, **and** 

has an extendable surface; with specific accessories, it can become a sink, a kitchen, or a toilet.

## The WC module

#### A module like the others, but with an extra element

It has all the characteristics of the other modules and includes a **retractable platform** that allows you to position the toilet wherever it is most convenient.

You can stack additional modules on top of the WC module or use it as a regular seat.

## Water system: The Cobra

#### A removable system that reaches everywhere

Starting from its tank, it can reach any point in the van, depending on where you position the sink. You can also use it for the shower, inside or outside.

The 50 Water System includes 2 25-liter tanks, a 12V submersible pump with pressure switch, a hose with a handheld faucet, and a matching storage bag.

## Table-Stool

#### **Practical and ultra-compact**

Practical and multifunctional: use it as a table or as a stool, indoors and outdoors. When stored, it takes up very little space. There is also a simpler, lower stool, which can also be used as support for the tops of the modules when cantilevered, if you want to create a low bed, typical of the bunk configuration.

## Wardrobe Tent

#### Light, spacious and easy to set up

Space is always limited, and wardrobe tents are perfect for **storing clothes in an organized and accessible way.** 

You can wash them in the washing machine, prepare them at home, and hang them wherever you like in the van. You can also use them to separate the driver's cabin or along the interior sides of the van.

It also works as a curtain, shielding the windows for more privacy.