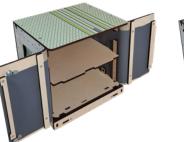

## **Multifunctional furniture modules**

#### Indipendent, movable and modular

They allow you to organize your space in a flexible and functional way. Designed to be interchangeable, they are **same in shape and versatile in function**. Each module works as a **storage unit**, **a seat**, **and** 

has an extendable surface; with specific accessories, it can become a sink, a kitchen, or a toilet.