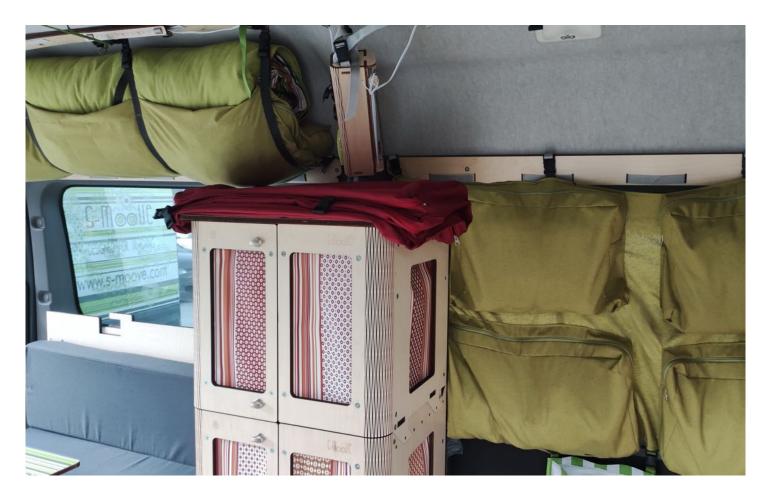

## **Multifunctional furniture modules**

#### Indipendent, movable and modular

They allow you to organize your space in a flexible and functional way. Designed to be interchangeable, they are **same in shape and versatile in function**. Each module works as a **storage unit**, **a seat**, **and** 

has an extendable surface; with specific accessories, it can become a sink, a kitchen, or a toilet.