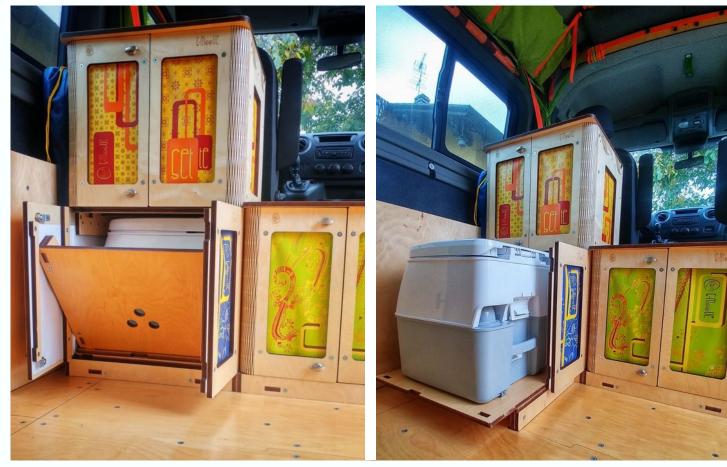

## The WC module

#### A module like the others, but with an extra element

It has all the characteristics of the other modules and includes a **retractable platform** that allows you to position the toilet wherever it is most convenient.

You can stack additional modules on top of the WC module or use it as a regular seat.