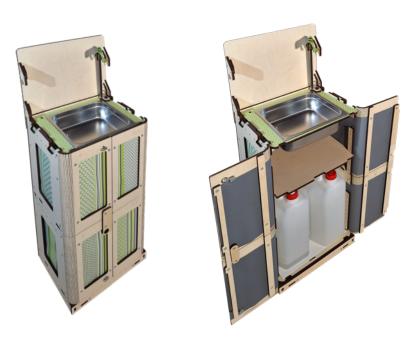

## **Multifunctional furniture modules**

#### Indipendent, movable and modular

They allow you to organize your space in a flexible and functional way. Designed to be interchangeable, they are **same in shape and versatile in function**. Each module works as a **storage unit**, **a seat**, **and** 

has an extendable surface; with specific accessories, it can become a sink, a kitchen, or a toilet.

## Water system: The Cobra

#### A removable system that reaches everywhere

Starting from its tank, it can reach any point in the van, depending on where you position the sink. You can also use it for the shower, inside or outside.

The 50 Water System includes 2 25-liter tanks, a 12V submersible pump with pressure switch, a hose with a handheld faucet, and a matching storage bag.