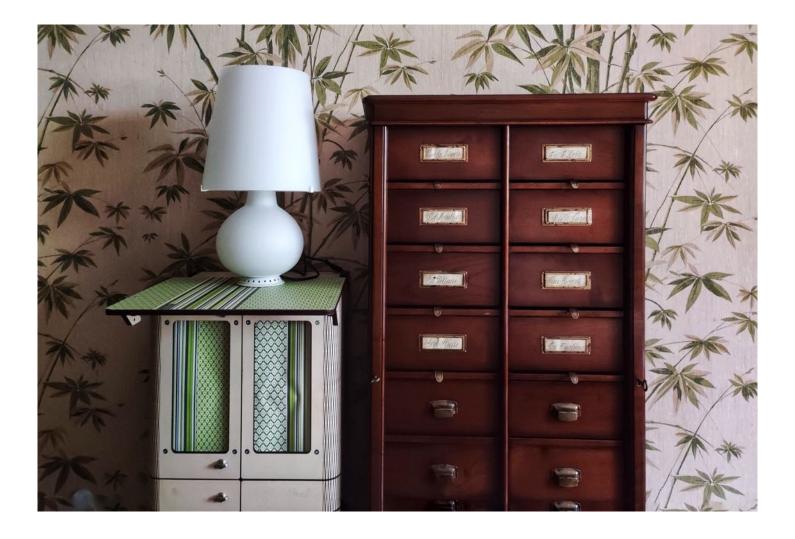

## Not only for your Van

#### You can use it at home and anywhere you like

S-Moove is designed to have multiple lives and never stay static. When not in use on the van, it becomes part of your home furnishings: **bedside table**, **desk**, **console**, **multifunctional container**, **or even a supplementary sink**.

Beautiful, practical, and versatile, it follows you everywhere. Use it in a **bungalow**, a **tent**, or a **loft**. Hosting a garden party? Set up a buffet area with the modules, sink included!