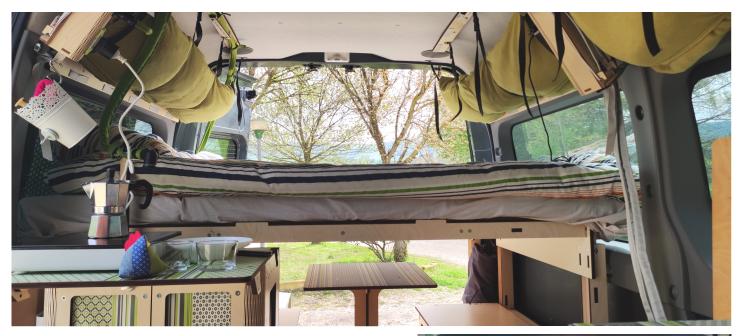

## Transverse bed

#### Removable, single or double, bunk

Vehicles in the L range have an interior width that allows for a transverse bed, taking up less space compared to longitudinal beds.

The bed is made up of **3 crossbars**, slats, and a mattress.

The crossbars slot into the side panels of the wheel arch module and support the slats.

**The mattress** is divided into sections for easy storage, and the portions with a book-style fold are perfect for use as seating.