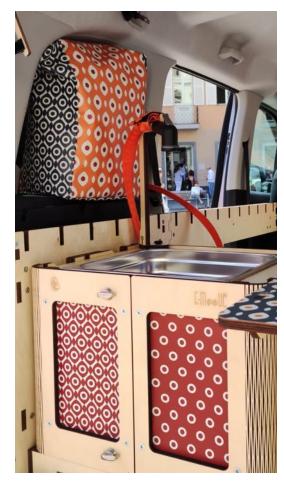

## **Multifunctional furniture modules**

#### Indipendent, movable and modular

They allow you to organize your space in a flexible and functional way. Designed to be interchangeable, they are **same in shape and versatile in function**. Each module works as a **storage unit**, **a seat**, **and** 

has an extendable surface; with specific accessories, it can become a sink, a kitchen, or a toilet.

## **Graphics and Colors**

#### **Costumize your setup**

The new **2025 graphics "Fluid Patterns"** are designed to add movement without overwhelming the design, featuring **soft lines and refined patterns** that alternate harmoniously. Available in three color variations: **green**, **red**, **and blue**.