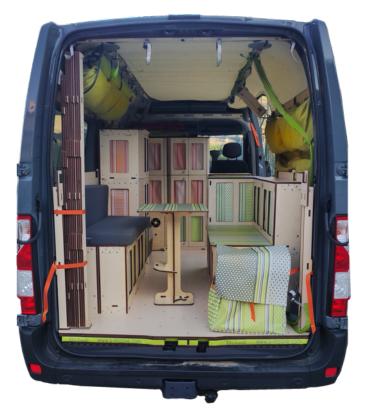

## **Zoned Flooring**

#### The core of the system

The flooring is placed on top of the vehicle's standard flooring, with the removal of passenger seats when permitted by the manufacturer.

It allows quick and secure attachment of modules anywhere on its surface.

Designed for the different lengths (L1, L2, L3) of vehicles in this category.

The flooring includes two **wheel arch modules** that regulate the perimeter around the wheel arches, provide storage, combine with other modules, and form part of the bed structure.

## **Multifunctional furniture modules**

#### Indipendent, movable and modular

They allow you to organize your space in a flexible and functional way. Designed to be interchangeable, they are **same in shape and versatile in function**. Each module works as a **storage unit**, **a seat**, **and** 

has an extendable surface; with specific accessories, it can become a sink, a kitchen, or a toilet.