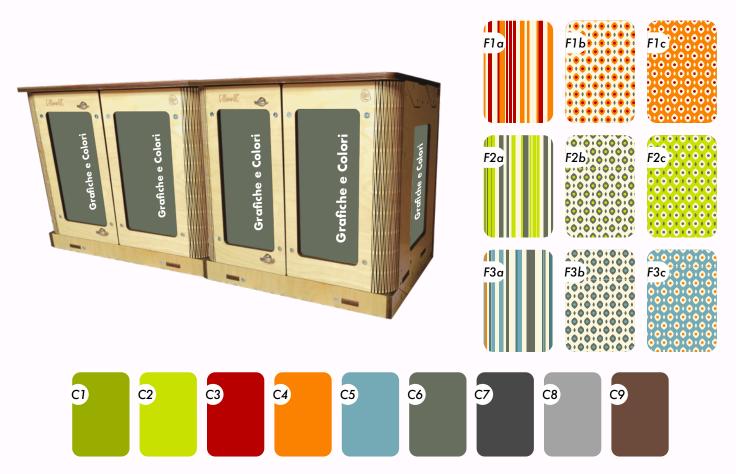

## **Graphics and Colors**

#### **Costumize your setup**

The new **2025 graphics "Fluid Patterns"** are designed to add movement without overwhelming the design, featuring **soft lines and refined patterns** that alternate harmoniously. Available in three color variations: **green**, **red**, **and blue**.

For a more minimalistic aesthetic, you can also choose monochromatic options.

On request, we create any type of graphic design for **full customization**. We invite you to check out our graphic catalog on the website.