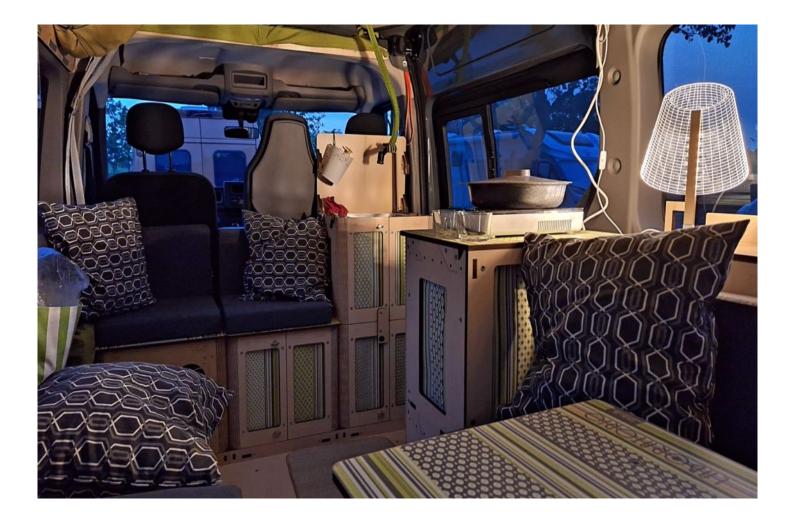

## **Multifunctional furniture modules**

#### Indipendent, movable and modular

They allow you to organize your space in a flexible and functional way. Designed to be interchangeable, they are **same in shape and versatile in function**. Each module works as a **storage unit**, **a seat**, **and** 

has an extendable surface; with specific accessories, it can become a sink, a kitchen, or a toilet.