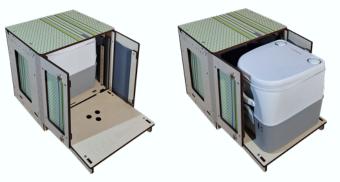

## The WC module

#### A module like the others, but with an extra element

It has all the characteristics of the other modules and includes a **retractable platform** that allows you to position the toilet wherever it is most convenient.

You can stack additional modules on top of the WC module or use it as a regular seat.