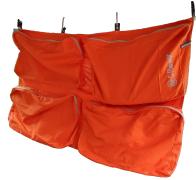

## Wardrobe Tent

#### Light, spacious and easy to set up

Space is always limited, and wardrobe tents are perfect for **storing clothes in an organized and accessible way.** 

You can wash them in the washing machine, prepare them at home, and hang them wherever you like in the van. You can also use them to separate the driver's cabin or along the interior sides of the van.

It also works as a curtain, shielding the windows for more privacy.